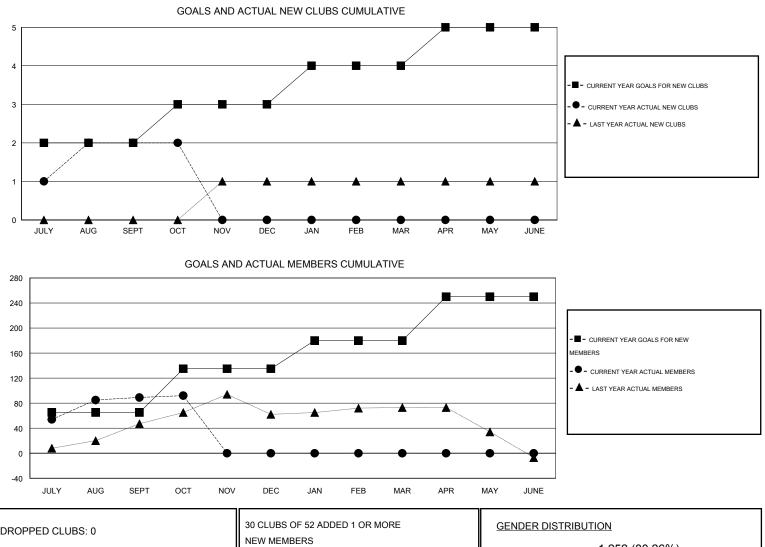

## GMT: Mahesh Pasqual

| LOCATION INDIA |
|----------------|
|----------------|

| -             |                  | Clubs            |                  |                  | Members               |                    |                                     |                    |                  |  |
|---------------|------------------|------------------|------------------|------------------|-----------------------|--------------------|-------------------------------------|--------------------|------------------|--|
|               | RESUL            | TS FOR 2016-2017 |                  |                  | RESULTS FOR 2016-2017 |                    |                                     |                    |                  |  |
| QUARTER       | NEW CLUB<br>GOAL | NEW CLUBS        | DROPPED<br>CLUBS | NET<br>GAIN/LOSS | QUARTER               | NEW MEMBER<br>GOAL | CHARTER AND<br>NEW MEMBERS<br>ADDED | DROPPED<br>MEMBERS | NET<br>GAIN/LOSS |  |
| JULY/AUG/SEPT | 2                | 2                | 0                | 2                | JULY/AUG/SEPT         | 65                 | 163                                 | 74                 | 89               |  |
| OCT/NOV/DEC   | 1                | 0                | 0                | 0                | OCT/NOV/DEC           | 70                 | 9                                   | 6                  | 3                |  |
| JAN/FEB/MAR   | 1                | 0                | 0                | 0                | JAN/FEB/MAR           | 45                 | 0                                   | 0                  | 0                |  |
| APR/MAY/JUNE  | 1                | 0                | 0                | 0                | APR/MAY/JUNE          | 70                 | 0                                   | 0                  | 0                |  |

| DROPPED CLUBS: 0 |          | SO CEODS OF 32 ADDED TOR MORE | GENDER DISTRIDUTION  |                |     |
|------------------|----------|-------------------------------|----------------------|----------------|-----|
|                  |          | NEW MEMBERS                   | MALE                 | 1,252 (80.26%) |     |
| DROPPED MEMBERS  |          |                               | FEMALE               | 308 (19.74%)   |     |
| DECEASED         | 2        | CLICK HERE FOR HEALTH         |                      |                |     |
| CLUB CANCELLED   | 0        | ASSESSMENT DATA               | FAMILY UNIT MEMBERS  |                | 419 |
| OTHER            | 78       |                               | HEAD OF HOUSEHOLD    |                | 197 |
| TOTAL            | 80       |                               | NON-HEAD OF HOUSEHOL | 222            |     |
|                  | <b>-</b> |                               |                      |                |     |